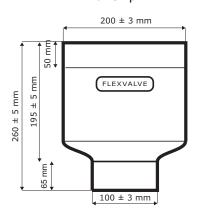

Your company name and logo can be stamped into the nozzle.

FlexGrip 4"

Open

Closed

| PRODUCT NO. | SLEEVE<br>SIZE (MM) | HOSE CONNECTOR<br>DIAMETER | EXHAUST PIPE<br>SIZE | WEIGHT<br>(GRAM) | MAX.<br>TEMPERATURE |
|-------------|---------------------|----------------------------|----------------------|------------------|---------------------|
| 220181      | 180 / 30            | 3" (76 mm)                 | ø25 / ø100           | 1000             | +150°C              |
| 220182      | 180 / 30            | 4" (101 mm)                | ø25 / ø100           | 850              | +150°C              |
| 220183      | 180 / 30            | 5" (126 mm)                | ø25 / ø100           | 1000             | +150°C              |