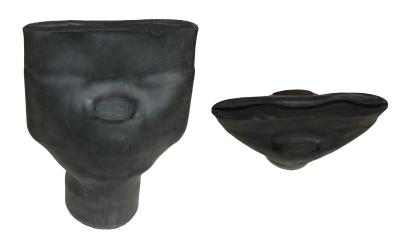

## FlexGrip nozzles 180/30

Grips tight on exhaust pipes With a 3", 4" or 5" straight hose connector Single and double exhaust pipes

The FlexGrip Nozzle is a basic oval nozzle for single and double exhaust pipes. The opening is sufficiently narrow and stiff to grip tight on exhaust pipes without any other type of activation.

The upper lip is thin and flexible whereas the lower lip is so thick that it closes the opening when not in use. The FlexGrip nozzle has a straight hose connector (3", 4" or 5").

The FlexGrip Nozzle can easily be operated by just one hand.

Your company name and logo can be stamped into the nozzle.

FlexGrip 4"

Open

Closed

| PRODUCT NO. | SLEEVE<br>SIZE (MM) | HOSE CONNECTOR<br>DIAMETER | EXHAUST PIPE<br>SIZE | WEIGHT<br>(GRAM) | MAX.<br>TEMPERATURE |
|-------------|---------------------|----------------------------|----------------------|------------------|---------------------|
| 220181      | 180 / 30            | 3" (76 mm)                 | ø25 / ø100           | 1000             | +150°C              |
| 220182      | 180 / 30            | 4" (101 mm)                | ø25 / ø100           | 850              | +150°C              |
| 220183      | 180 / 30            | 5" (126 mm)                | ø25 / ø100           | 1000             | +150°C              |