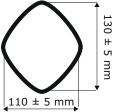

Your company name and logo can be stamped into the nozzle.

FlexGrip 4"

Open

Closed

| PRODUCT NO. | SLEEVE<br>SIZE (MM) | HOSE CONNECTOR<br>DIAMETER | EXHAUST PIPE<br>SIZE | WEIGHT<br>(GRAM) | MAX.<br>TEMPERATURE |
|-------------|---------------------|----------------------------|----------------------|------------------|---------------------|
| 220181      | 180 / 30            | 3" (76 mm)                 | ø25 / ø100           | 1000             | +150°C              |
| 220182      | 180 / 30            | 4" (101 mm)                | ø25 / ø100           | 850              | +150°C              |
| 220183      | 180 / 30            | 5" (126 mm)                | ø25 / ø100           | 1000             | +150°C              |