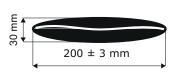

Your company name and logo can be stamped into the nozzle.

FlexGrip 4"

Open

Closed

| PRODUCT NO. | SLEEVE<br>SIZE (MM) | HOSE CONNECTOR<br>DIAMETER | EXHAUST PIPE<br>SIZE | WEIGHT<br>(GRAM) | MAX.<br>TEMPERATURE |
|-------------|---------------------|----------------------------|----------------------|------------------|---------------------|
| 220181      | 180 / 30            | 3" (76 mm)                 | ø25 / ø100           | 1000             | +150°C              |
| 220182      | 180 / 30            | 4" (101 mm)                | ø25 / ø100           | 850              | +150°C              |
| 220183      | 180 / 30            | 5" (126 mm)                | ø25 / ø100           | 1000             | +150°C              |