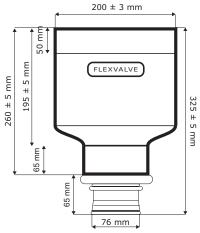

Your company name and logo can be stamped into the nozzle.

FlexGrip 4"

Open

Closed

| PRODUCT NO. | SLEEVE<br>SIZE (MM) | HOSE CONNECTOR<br>DIAMETER | EXHAUST PIPE<br>SIZE | WEIGHT<br>(GRAM) | MAX.<br>TEMPERATURE |
|-------------|---------------------|----------------------------|----------------------|------------------|---------------------|
| 220181      | 180 / 30            | 3" (76 mm)                 | ø25 / ø100           | 1000             | +150°C              |
| 220182      | 180 / 30            | 4" (101 mm)                | ø25 / ø100           | 850              | +150°C              |
| 220183      | 180 / 30            | 5" (126 mm)                | ø25 / ø100           | 1000             | +150°C              |