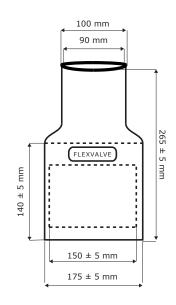

### Straight hose connector

150/80 2 sides

| PRODUCT NO. | NOZZLE<br>SIZE (MM) | NOZZLE<br>EXPANSION | HOSE<br>CONNECTOR | EXHAUST PIPE<br>SIZE | WEIGHT<br>(GRAM) | MAX.<br>TEMPERATURE |
|-------------|---------------------|---------------------|-------------------|----------------------|------------------|---------------------|
| 225153      | 150/80              | 1 side              | Straight          | Ø20 / Ø100           | 920              | +150°C              |
| 225154      | 150/80              | 2 sides             | Straight          | Ø20 / Ø100           | 920              | +150°C              |
| 225163      | 150/80              | 1 side              | 45° bend          | Ø20 / Ø100           | 980              | +150°C              |
| 225164      | 150/80              | 2 sides             | 45° bend          | Ø20 / Ø100           | 980              | +150°C              |