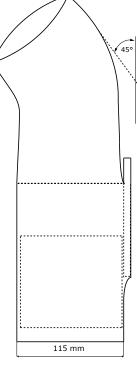

GRAM) | MAX.<br>TEMPERATURE |
|-------------|---------------------|---------------------|-------------------|----------------------|------------------|---------------------|
| 225153      | 150/80              | 1 side              | Straight          | Ø20 / Ø100           | 920              | +150°C              |
| 225154      | 150/80              | 2 sides             | Straight          | Ø20 / Ø100           | 920              | +150°C              |
| 225163      | 150/80              | 1 side              | 45° bend          | Ø20 / Ø100           | 980              | +150°C              |
| 225164      | 150/80              | 2 sides             | 45° bend          | Ø20 / Ø100           | 980              | +150°C              |

#### 45° bend hose connector



150/80 1 side