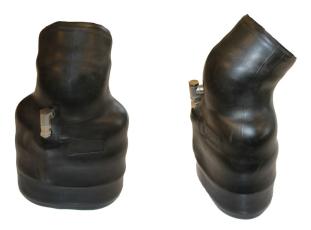

## Oval pneumatic nozzles 150/80 mm - 3" hose connector

Compressed air activation With 3" hose connector

Single and double exhaust pipes on private cars and commercial vehicles

The oval nozzle is made for compressed air activation, and is ideal for exhaust gas extraction from car repair shops, vehicle inspection garages and fire stations etc. The nozzle can be used for single and double exhaust pipes.

## Oval pneumatic nozzles 150/80 mm - 4" hose connector

Compressed air activation With 4" hose connector

Single and double exhaust pipes on private cars and commercial vehicles

The oval nozzle is made for compressed air activation, and is ideal for exhaust gas extraction from car repair shops, vehicle inspection garages and fire stations etc. The nozzle can be used for single and double exhaust pipes.