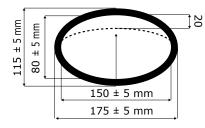

### Straight hose connector

150/80 2 sides

| PRODUCT NO. | NOZZLE<br>SIZE (MM) | NOZZLE<br>EXPANSION | HOSE<br>CONNECTOR | EXHAUST PIPE<br>SIZE | WEIGHT<br>(GRAM) | MAX.<br>TEMPERATURE |
|-------------|---------------------|---------------------|-------------------|----------------------|------------------|---------------------|
| 225151      | 150/80              | 1 side              | Straight          | Ø20 / Ø100           | 860              | +150°C              |
| 225152      | 150/80              | 2 sides             | Straight          | Ø20 / Ø100           | 860              | +150°C              |
| 225161      | 150/80              | 1 side              | 45° bend          | Ø20 / Ø100           | 920              | +150°C              |
| 225162      | 150/80              | 2 sides             | 45° bend          | Ø20 / Ø100           | 920              | +150°C              |

### Straight hose connector

150/80 2 sides

| PRODUCT NO. | NOZZLE<br>SIZE (MM) | NOZZLE<br>EXPANSION | HOSE<br>CONNECTOR | EXHAUST PIPE<br>SIZE | WEIGHT<br>(GRAM) | MAX.<br>TEMPERATURE |
|-------------|---------------------|---------------------|-------------------|----------------------|------------------|---------------------|
| 225153      | 150/80              | 1 side              | Straight          | Ø20 / Ø100           | 920              | +150°C              |
| 225154      | 150/80              | 2 sides             | Straight          | Ø20 / Ø100           | 920              | +150°C              |
| 225163      | 150/80              | 1 side              | 45° bend          | Ø20 / Ø100           | 980              | +150°C              |
| 225164      | 150/80              | 2 sides             | 45° bend          | Ø20 / Ø100           | 980              | +150°C              |