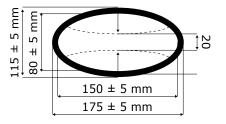

### Straight hose connector

150/80 2 sides

| PRODUCT NO. | NOZZLE<br>SIZE (MM) | NOZZLE<br>EXPANSION | HOSE<br>CONNECTOR | EXHAUST PIPE<br>SIZE | WEIGHT<br>(GRAM) | MAX.<br>TEMPERATURE |
|-------------|---------------------|---------------------|-------------------|----------------------|------------------|---------------------|
| 225151      | 150/80              | 1 side              | Straight          | Ø20 / Ø100           | 860              | +150°C              |
| 225152      | 150/80              | 2 sides             | Straight          | Ø20 / Ø100           | 860              | +150°C              |
| 225161      | 150/80              | 1 side              | 45° bend          | Ø20 / Ø100           | 920              | +150°C              |
| 225162      | 150/80              | 2 sides             | 45° bend          | Ø20 / Ø100           | 920              | +150°C              |