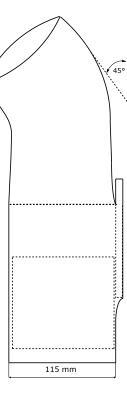

UST PIPE<br>SIZE | WEIGHT<br>(GRAM) | MAX.<br>TEMPERATURE |
|-------------|---------------------|---------------------|-------------------|----------------------|------------------|---------------------|
| 225151      | 150/80              | 1 side              | Straight          | Ø20 / Ø100           | 860              | +150°C              |
| 225152      | 150/80              | 2 sides             | Straight          | Ø20 / Ø100           | 860              | +150°C              |
| 225161      | 150/80              | 1 side              | 45° bend          | Ø20 / Ø100           | 920              | +150°C              |
| 225162      | 150/80              | 2 sides             | 45° bend          | Ø20 / Ø100           | 920              | +150°C              |



150/80 1 side





Industrivej 2 | DK-4241 Vemmelev | Tel.: +45 58 58 42 42 | Fax: +45 58 58 40 40 info@flexvalve.dk | www.flexvalve.dk | VAT no.: DK 24 21 97 71

# **FLEXVALVE**

## Oval pneumatic nozzles 150/80 mm - 4" hose connector

Compressed air activation With 4" hose connector

Single and double exhaust pipes on private cars and commercial vehicles

The oval nozzle is made for compressed air activation, and is ideal for exhaust gas extraction from car repair shops, vehicle inspection garages and fire stations etc. The nozzle can be used for single and double exhaust pipes.

The most common sizes are 150/80 mm and 200/100 mm but other diameters are available upon request. The nozzle can be activated by hand pump which is not included.

Your company name and logo can be stamped into the nozzle withou