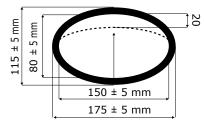

### Straight hose connector

150/80 2 sides

| PRODUCT NO. | NOZZLE<br>SIZE (MM) | NOZZLE<br>EXPANSION | HOSE<br>CONNECTOR | EXHAUST PIPE<br>SIZE | WEIGHT<br>(GRAM) | MAX.<br>TEMPERATURE |
|-------------|---------------------|---------------------|-------------------|----------------------|------------------|---------------------|
| 225151      | 150/80              | 1 side              | Straight          | Ø20 / Ø100           | 860              | +150°C              |
| 225152      | 150/80              | 2 sides             | Straight          | Ø20 / Ø100           | 860              | +150°C              |
| 225161      | 150/80              | 1 side              | 45° bend          | Ø20 / Ø100           | 920              | +150°C              |
| 225162      | 150/80              | 2 sides             | 45° bend          | Ø20 / Ø100           | 920              | +150°C              |