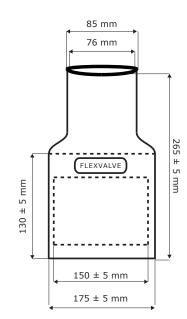

### Straight hose connector

150/80 2 sides

| PRODUCT NO. | NOZZLE<br>SIZE (MM) | NOZZLE<br>EXPANSION | HOSE<br>CONNECTOR | EXHAUST PIPE<br>SIZE | WEIGHT<br>(GRAM) | MAX.<br>TEMPERATURE |
|-------------|---------------------|---------------------|-------------------|----------------------|------------------|---------------------|
| 225151      | 150/80              | 1 side              | Straight          | Ø20 / Ø100           | 860              | +150°C              |
| 225152      | 150/80              | 2 sides             | Straight          | Ø20 / Ø100           | 860              | +150°C              |
| 225161      | 150/80              | 1 side              | 45° bend          | Ø20 / Ø100           | 920              | +150°C              |
| 225162      | 150/80              | 2 sides             | 45° bend          | Ø20 / Ø100           | 920              | +150°C              |

150/80 1 side

Industrivej 2 | DK-4241 Vemmelev | Tel.: +45 58 58 42 42 | Fax: +45 58 58 40 40 info@flexvalve.dk | www.flexvalve.dk | VAT no.: DK 24 21 97 71