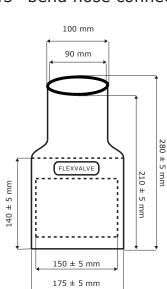

## Oval pneumatic nozzles 150/80 mm - 4" hose connector

Compressed air activation With 4" hose connector

Single and double exhaust pipes on private cars and commercial vehicles

The oval nozzle is made for compressed air activation, and is ideal for exhaust gas extraction from car repair shops, vehicle inspection garages and fire stations etc. The nozzle can be used for single and double exhaust pipes.

The most common sizes are 150/80 mm and 200/100 mm but other diameters are available upon request. The nozzle can be activated by hand pump which is not included.

Your company name and logo can be stamped into the nozzle without extra costs.

### Straight hose connector

150/80 2 sides

| PRODUCT NO. | NOZZLE<br>SIZE (MM) | NOZZLE<br>EXPANSION | HOSE<br>CONNECTOR | EXHAUST PIPE<br>SIZE | WEIGHT<br>(GRAM) | MAX.<br>TEMPERATURE |
|-------------|---------------------|---------------------|-------------------|----------------------|------------------|---------------------|
| 225153      | 150/80              | 1 side              | Straight          | Ø20 / Ø100           | 920              | +150°C              |
| 225154      | 150/80              | 2 sides             | Straight          | Ø20 / Ø100           | 920              | +150°C              |
| 225163      | 150/80              | 1 side              | 45° bend          | Ø20 / Ø100           | 980              | +150°C              |
| 225164      | 150/80              | 2 sides             | 45° bend          | Ø20 / Ø100           | 980              | +150°C              |

#### 45° bend hose connector

150/80 1 side