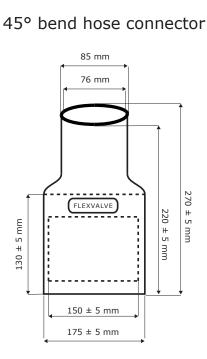

### Straight hose connector

150/80 2 sides

| PRODUCT NO. | NOZZLE<br>SIZE (MM) | NOZZLE<br>EXPANSION | HOSE<br>CONNECTOR | EXHAUST PIPE<br>SIZE | WEIGHT<br>(GRAM) | MAX.<br>TEMPERATURE |
|-------------|---------------------|---------------------|-------------------|----------------------|------------------|---------------------|
| 225153      | 150/80              | 1 side              | Straight          | Ø20 / Ø100           | 920              | +150°C              |
| 225154      | 150/80              | 2 sides             | Straight          | Ø20 / Ø100           | 920              | +150°C              |
| 225163      | 150/80              | 1 side              | 45° bend          | Ø20 / Ø100           | 980              | +150°C              |
| 225164      | 150/80              | 2 sides             | 45° bend          | Ø20 / Ø100           | 980              | +150°C              |

#### 45° bend hose connector

150/80 1 side