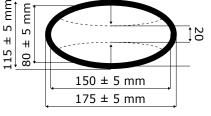

## Oval pneumatic nozzles 150/80 mm - 3" hose connector

Compressed air activation With 3" hose connector

Single and double exhaust pipes on private cars and commercial vehicles

The oval nozzle is made for compressed air activation, and is ideal for exhaust gas extraction from car repair shops, vehicle inspection garages and fire stations etc. The nozzle can be used for single and double exhaust pipes.

The most common sizes are 150/80 mm and 200/100 mm but other diameters are available upon request. The nozzle can be activated by hand pump which is not included.

Your company name and logo can be stamped into the nozzle without extra costs.

### Straight hose connector

150/80 2 sides

| PRODUCT NO. | NOZZLE<br>SIZE (MM) | NOZZLE<br>EXPANSION | HOSE<br>CONNECTOR | EXHAUST PIPE<br>SIZE | WEIGHT<br>(GRAM) | MAX.<br>TEMPERATURE |
|-------------|---------------------|---------------------|-------------------|----------------------|------------------|---------------------|
| 225151      | 150/80              | 1 side              | Straight          | Ø20 / Ø100           | 860              | +150°C              |
| 225152      | 150/80              | 2 sides             | Straight          | Ø20 / Ø100           | 860              | +150°C              |
| 225161      | 150/80              | 1 side              | 45° bend          | Ø20 / Ø100           | 920              | +150°C              |
| 225162      | 150/80              | 2 sides             | 45° bend          | Ø20 / Ø100           | 920              | +150°C              |