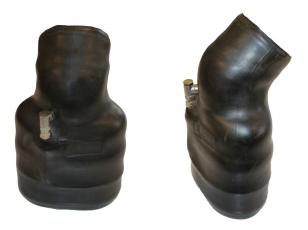

## Oval pneumatic nozzles 150/80 mm - 3" hose connector

Compressed air activation With 3" hose connector

Single and double exhaust pipes on private cars and commercial vehicles

The oval nozzle is made for compressed air activation, and is ideal for exhaust gas extraction from car repair shops, vehicle inspection garages and fire stations etc. The nozzle can be used for single and double exhaust pipes.

The most common sizes are 150/80 mm and 200/100 mm but other diameters are available upon request. The nozzle can be activated by hand pump which is not included.

Your company name and logo can be stamped into the nozzle without extra costs.