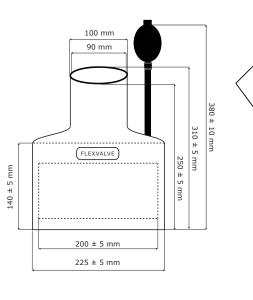

Your company name and logo can be stamped into the nozzle.

Straight hose connector

| PRODUCT NO. | NOZZLE<br>SIZE (MM) | NOZZLE<br>EXPANSION | HOSE<br>CONNECTOR | EXHAUST PIPE<br>SIZE | WEIGHT<br>(GRAM) | MAX.<br>TEMPERATURE |
|-------------|---------------------|---------------------|-------------------|----------------------|------------------|---------------------|
| 241203      | 200/100             | 1 side              | Straight          | Ø30 / Ø125           | 1220             | +150°C              |
| 241204      | 200/100             | 2 sides             | Straight          | Ø30 / Ø125           | 1220             | +150°C              |
| 241213      | 200/100             | 1 side              | 45° bend          | Ø30 / Ø125           | 1340             | +150°C              |
| 2/121/      | 200/100             | 2 cidos             | 450 bond          | Ø30 / Ø135           | 1340             | ±150°C              |