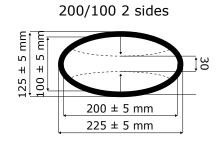

Your company name and logo can be stamped into the nozzle.

Straight hose connector

| PRODUCT NO. | NOZZLE<br>SIZE (MM) | NOZZLE<br>EXPANSION | HOSE<br>CONNECTOR | EXHAUST PIPE<br>SIZE | WEIGHT<br>(GRAM) | MAX.<br>TEMPERATURE |
|-------------|---------------------|---------------------|-------------------|----------------------|------------------|---------------------|
| 241203      | 200/100             | 1 side              | Straight          | Ø30 / Ø125           | 1220             | +150°C              |
| 241204      | 200/100             | 2 sides             | Straight          | Ø30 / Ø125           | 1220             | +150°C              |
| 241213      | 200/100             | 1 side              | 45° bend          | Ø30 / Ø125           | 1340             | +150°C              |
| 2/121/      | 200/100             | 2 cidos             | 450 bond          | Ø30 / Ø135           | 1340             | ±150°C              |