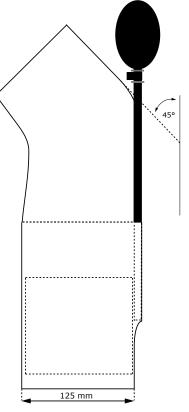

Your company name and logo can be stamped into the nozzle.

Straight hose connector

| PRODUCT NO. | NOZZLE<br>SIZE (MM) | NOZZLE<br>EXPANSION | HOSE<br>CONNECTOR | EXHAUST PIPE<br>SIZE | WEIGHT<br>(GRAM) | MAX.<br>TEMPERATURE |
|-------------|---------------------|---------------------|-------------------|----------------------|------------------|---------------------|
| 241203      | 200/100             | 1 side              | Straight          | Ø30 / Ø125           | 1220             | +150°C              |
| 241204      | 200/100             | 2 sides             | Straight          | Ø30 / Ø125           | 1220             | +150°C              |
| 241213      | 200/100             | 1 side              | 45° bend          | Ø30 / Ø125           | 1340             | +150°C              |
| 2/121/      | 200/100             | 2 cidos             | 450 bond          | Ø30 / Ø135           | 1340             | ±150°C              |