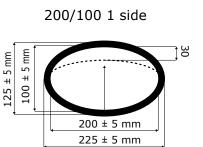

Your company name and logo can be stamped into the nozzle.

Straight hose connector

| PRODUCT NO. | NOZZLE<br>SIZE (MM) | NOZZLE<br>EXPANSION | HOSE<br>CONNECTOR | EXHAUST PIPE<br>SIZE | WEIGHT<br>(GRAM) | MAX.<br>TEMPERATURE |
|-------------|---------------------|---------------------|-------------------|----------------------|------------------|---------------------|
| 241203      | 200/100             | 1 side              | Straight          | Ø30 / Ø125           | 1220             | +150°C              |
| 241204      | 200/100             | 2 sides             | Straight          | Ø30 / Ø125           | 1220             | +150°C              |
| 241213      | 200/100             | 1 side              | 45° bend          | Ø30 / Ø125           | 1340             | +150°C              |
| 2/121/      | 200/100             | 2 cidos             | 450 bond          | Ø30 / Ø135           | 1340             | ±150°C              |