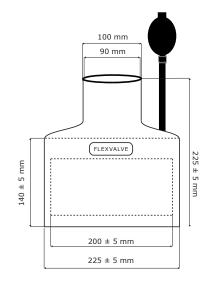

## Oval pneumatic nozzles 200/100 mm - 4" hose connector

With hand pump With 4" hose connector

Single and double exhaust pipes on private cars and commercial vehicles

The oval nozzle can be activated by hand pump at ½ bar pressure. The hand pump is supplied with a release valve for deactivation of the nozzle.

The nozzle is ideal for exhaust gas extraction from car repair shops, vehicle inspection garages and fire stations etc.

The nozzle can be used for single and double exhaust pipes.

The most common sizes are 150/80 mm and 200/100 mm but other diameters are available upon request.

Your company name and logo can be stamped into the nozzle.

Straight hose connector

| PRODUCT NO. | NOZZLE<br>SIZE (MM) | NOZZLE<br>EXPANSION | HOSE<br>CONNECTOR | EXHAUST PIPE<br>SIZE | WEIGHT<br>(GRAM) | MAX.<br>TEMPERATURE |
|-------------|---------------------|---------------------|-------------------|----------------------|------------------|---------------------|
| 241203      | 200/100             | 1 side              | Straight          | Ø30 / Ø125           | 1220             | +150°C              |
| 241204      | 200/100             | 2 sides             | Straight          | Ø30 / Ø125           | 1220             | +150°C              |
| 241213      | 200/100             | 1 side              | 45° bend          | Ø30 / Ø125           | 1340             | +150°C              |
| 2/121/      | 200/100             | 2 cidos             | 450 bond          | Ø30 / Ø135           | 1340             | ±150°C              |