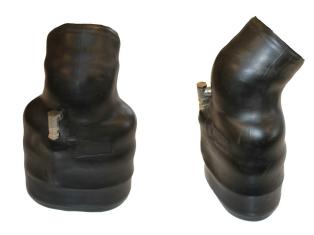

## Oval pneumatic nozzles 200/100 mm - 4" hose connector

Compressed air activation With 4" hose connector

Single and double exhaust pipes on private cars and commercial vehicles

The oval nozzle is made for compressed air activation, and is ideal for exhaust gas extraction from car repair shops, vehicle inspection garages and fire stations etc. The nozzle can be used for single and double exhaust pipes.

## 45° bend hose connector

Straight hose connector

| PRODUCT NO. | NOZZLE<br>SIZE (MM) | NOZZLE<br>EXPANSION | HOSE<br>CONNECTOR | EXHAUST PIPE<br>SIZE | OPERATION<br>PRESSURE | MAX.<br>TEMPERATURE |
|-------------|---------------------|---------------------|-------------------|----------------------|-----------------------|---------------------|
| 226203      | 200 / 100           | 1 side              | Straight          | ø30 / ø125           | 0.6 bar               | +150°C              |
| 226204      | 200 / 100           | 2 sides             | Straight          | ø20 / ø125           | 1.0 bar               | +150°C              |
| 226213      | 200 / 100           | 1 side              | 45° bend          | ø30 / ø125           | 0.6 bar               | +150°C              |
| 226214      | 200 / 100           | 2 sides             | 45° bend          | ø20 / ø125           | 1.0 bar               | +150°C              |