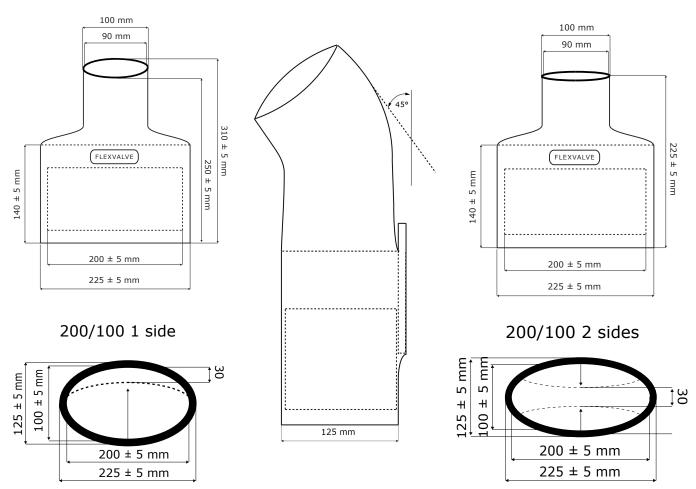

## 45° bend hose connector

Straight hose connector

| PRODUCT NO. | NOZZLE<br>SIZE (MM) | NOZZLE<br>EXPANSION | HOSE<br>CONNECTOR | EXHAUST PIPE<br>SIZE | OPERATION<br>PRESSURE | MAX.<br>TEMPERATURE |
|-------------|---------------------|---------------------|-------------------|----------------------|-----------------------|---------------------|
| 226203      | 200 / 100           | 1 side              | Straight          | ø30 / ø125           | 0.6 bar               | +150°C              |
| 226204      | 200 / 100           | 2 sides             | Straight          | ø20 / ø125           | 1.0 bar               | +150°C              |
| 226213      | 200 / 100           | 1 side              | 45° bend          | ø30 / ø125           | 0.6 bar               | +150°C              |
| 226214      | 200 / 100           | 2 sides             | 45° bend          | ø20 / ø125           | 1.0 bar               | +150°C              |