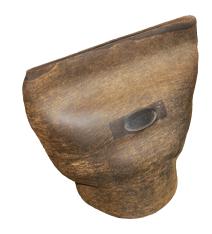

## FlexGrip II nozzles - 145 mm and 250 mm

Grips tight on exhaust pipes With a 3", 4", 5" or 6" straight hose connector Fire engines and trucks

The FlexGrip II Nozzle is designed as an oval nozzle without air activation and it is developed for fire engines and trucks etc.

Kevlar covering makes the nozzle comfortable to work with and reduces friction.

The nozzle is hand operated and can grip on exhaust pipes situated very close to the car body. The thin elastic hold zone gives a tight grip on the exhaust pipe which makes the nozzle energy saving and noise limiting.