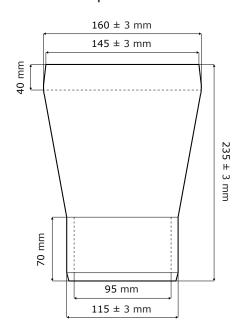

## FlexGrip II 145 mm

FlexGrip II 250 mm

| PRODUCT<br>NO. | SLEEVE<br>OPENING | HOSE CONNECTOR<br>DIAMETER | HOSE CONNECTOR TYPE                | EXHAUST PIPE<br>SIZE | MIN.<br>PRESSURE | MAX.<br>TEMPERATURE |
|----------------|-------------------|----------------------------|------------------------------------|----------------------|------------------|---------------------|
| 220500         | 145 mm            | 4" (101 mm)                | No hose connector                  | ø20 / ø75            | 500 Pa           | +160°C              |
| 220580         | 145 mm            | 3" (76 mm)                 | Reduction, clip band w/rubber band | ø20 / ø75            | 500 Pa           | +160°C              |
| 220600         | 145 mm            | 4" (101 mm)                | 4" built-in aluminium pipe         | ø20 / ø75            | 500 Pa           | +160°C              |
| 220700         | 250 mm            | 6" (151 mm)                | No hose connector                  | ø50 / ø125           | 500 Pa           | +160°C              |
| 220800         | 250 mm            | 4" (76 mm)                 | Reduction, clip band w/rubber band | ø50 / ø125           | 500 Pa           | +160°C              |
| 220925         | 250 mm            | 5" (126 mm)                | Reduction, clip band w/rubber band | ø50 / ø125           | 500 Pa           | +160°C              |
| 220960         | 250 mm            | 6" (151 mm)                | 6" built-in hose connector         | ø50 / ø125           | 500 Pa           | +160°C              |