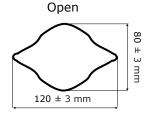

Kevlar covering makes the nozzle comfortable to work with and reduces friction.

The nozzle is hand operated and can grip on exhaust pipes situated very close to the car body. The thin elastic hold zone gives a tight grip on the exhaust pipe which makes the nozzle energy saving and noise limiting.

The FlexGrip II nozzle is available in different sizes and with/ without hose connector.