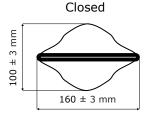

Kevlar covering makes the nozzle comfortable to work with and reduces friction.

The nozzle is hand operated and can grip on exhaust pipes situated very close to the car body. The thin elastic hold zone gives a tight grip on the exhaust pipe which makes the nozzle energy saving and noise limiting.

The FlexGrip II nozzle is available in different sizes and with/ without hose connector.