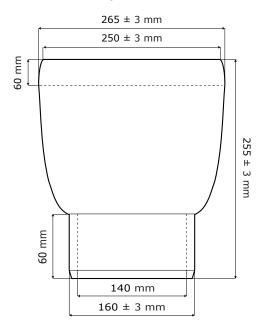

## FlexGrip II 145 mm

FlexGrip II 250 mm

| PRODUCT<br>NO. | SLEEVE<br>OPENING | HOSE CONNECTOR<br>DIAMETER | HOSE CONNECTOR TYPE                | EXHAUST PIPE<br>SIZE | MIN.<br>PRESSURE | MAX.<br>TEMPERATURE |
|----------------|-------------------|----------------------------|------------------------------------|----------------------|------------------|---------------------|
| 220500         | 145 mm            | 4" (101 mm)                | No hose connector                  | ø20 / ø75            | 500 Pa           | +160°C              |
| 220580         | 145 mm            | 3" (76 mm)                 | Reduction, clip band w/rubber band | ø20 / ø75            | 500 Pa           | +160°C              |
| 220600         | 145 mm            | 4" (101 mm)                | 4" built-in aluminium pipe         | ø20 / ø75            | 500 Pa           | +160°C              |
| 220700         | 250 mm            | 6" (151 mm)                | No hose connector                  | ø50 / ø125           | 500 Pa           | +160°C              |
| 220800         | 250 mm            | 4" (76 mm)                 | Reduction, clip band w/rubber band | ø50 / ø125           | 500 Pa           | +160°C              |
| 220925         | 250 mm            | 5" (126 mm)                | Reduction, clip band w/rubber band | ø50 / ø125           | 500 Pa           | +160°C              |
| 220960         | 250 mm            | 6" (151 mm)                | 6" built-in hose connector         | ø50 / ø125           | 500 Pa           | +160°C              |