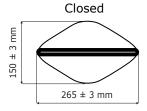

## FlexGrip II 145 mm

FlexGrip II 250 mm

| PRODUCT<br>NO. | SLEEVE<br>OPENING | HOSE CONNECTOR<br>DIAMETER | HOSE CONNECTOR TYPE                | EXHAUST PIPE<br>SIZE | MIN.<br>PRESSURE | MAX.<br>TEMPERATURE |
|----------------|-------------------|----------------------------|------------------------------------|----------------------|------------------|---------------------|
| 220500         | 145 mm            | 4" (101 mm)                | No hose connector                  | ø20 / ø75            | 500 Pa           | +160°C              |
| 220580         | 145 mm            | 3" (76 mm)                 | Reduction, clip band w/rubber band | ø20 / ø75            | 500 Pa           | +160°C              |
| 220600         | 145 mm            | 4" (101 mm)                | 4" built-in aluminium pipe         | ø20 / ø75            | 500 Pa           | +160°C              |
| 220700         | 250 mm            | 6" (151 mm)                | No hose connector                  | ø50 / ø125           | 500 Pa           | +160°C              |
| 220800         | 250 mm            | 4" (76 mm)                 | Reduction, clip band w/rubber band | ø50 / ø125           | 500 Pa           | +160°C              |
| 220925         | 250 mm            | 5" (126 mm)                | Reduction, clip band w/rubber band | ø50 / ø125           | 500 Pa           | +160°C              |
| 220960         | 250 mm            | 6" (151 mm)                | 6" built-in hose connector         | ø50 / ø125           | 500 Pa           | +160°C              |