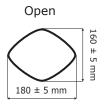

## FlexGrip II 145 mm

FlexGrip II 250 mm

| PRODUCT<br>NO. | SLEEVE<br>OPENING | HOSE CONNECTOR<br>DIAMETER | HOSE CONNECTOR TYPE                | EXHAUST PIPE<br>SIZE | MIN.<br>PRESSURE | MAX.<br>TEMPERATURE |
|----------------|-------------------|----------------------------|------------------------------------|----------------------|------------------|---------------------|
| 220500         | 145 mm            | 4" (101 mm)                | No hose connector                  | ø20 / ø75            | 500 Pa           | +160°C              |
| 220580         | 145 mm            | 3" (76 mm)                 | Reduction, clip band w/rubber band | ø20 / ø75            | 500 Pa           | +160°C              |
| 220600         | 145 mm            | 4" (101 mm)                | 4" built-in aluminium pipe         | ø20 / ø75            | 500 Pa           | +160°C              |
| 220700         | 250 mm            | 6" (151 mm)                | No hose connector                  | ø50 / ø125           | 500 Pa           | +160°C              |
| 220800         | 250 mm            | 4" (76 mm)                 | Reduction, clip band w/rubber band | ø50 / ø125           | 500 Pa           | +160°C              |
| 220925         | 250 mm            | 5" (126 mm)                | Reduction, clip band w/rubber band | ø50 / ø125           | 500 Pa           | +160°C              |
| 220960         | 250 mm            | 6" (151 mm)                | 6" built-in hose connector         | ø50 / ø125           | 500 Pa           | +160°C              |