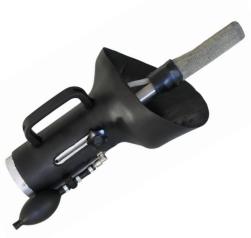

## Universal nozzle

With hand pump - for 4" hose

For exhaust pipes integrated in the bumper For traditional exhaust pipes, single and double

The universal nozzle can be used for most cars where the exhaust pipes are integrated in the bumper.

The narrow nozzle is inserted into the exhaust pipe. By using the hand pump, the nozzle expands and thus adapts to the inside of the exhaust pipe.

The rubber collar rests on the bumper and prevents scratches.

The universal nozzle is also suitable for many cars with classic exhaust pipes (single and double).

The universal nozzle is available in a version with damper and can also be manufactured with a pneumatic activation set instead of a hand pump.