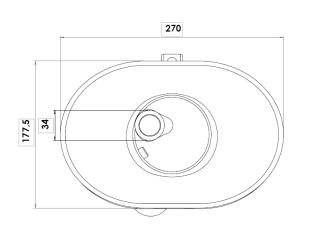

Item number: 237100 Item number with damper: 237101

Type: Universal with hand pump

Exhaust pipe inner diameter: 34-75 mm

Max. pressure: 1.0 bar

Hose diameter: 4"

Weight: Approx. 2 kg.

Max. temperature: +150° C