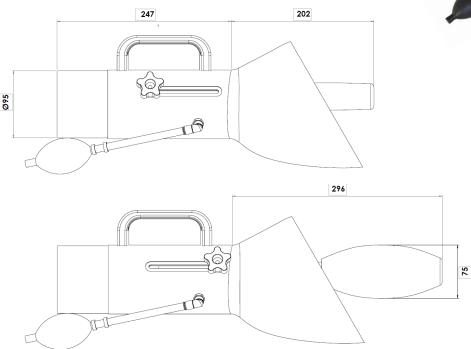

Item number: 237100 Item number with damper: 237101

Type: Universal with hand pump

Exhaust pipe inner diameter: 34-75 mm

Max. pressure: 1.0 bar

Hose diameter: 4"

Weight: Approx. 2 kg.

Max. temperature: +150° C