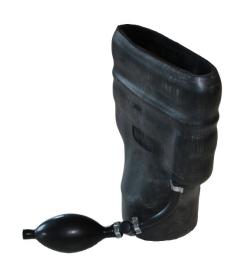

## Oval, internal nozzle for external expansion

With hand pump - 175/85 to 4" hose

Volvo S60, S90, S60 Cross Country (From 2015-) V40, V60, V90, V60 Cross Country (From 2015-) XC60, XC90 (From 2015-)

This internal nozzle is inserted into the exhaust pipe and when inflated, it expands and thus adapts to the inside of the exhaust pipe.

The nozzle is standard with a hand pump for activation and a release valve for deactivation, but it can also be delivered with a pneumatic activation set.

The nozzle can be used for both right and left exhaust pipes.