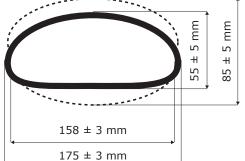

Your company name and logo can be stamped into the nozzle.

Product no.: 236100 V2

Nozzle type: Oval with hand pump

Size: 175/85 MM

Operation pressure: 1.0 bar

Hose diameter: 4"

Weight: 900 gram

Work temperature: +150° C