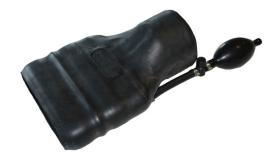

## Oval, internal nozzle for external expansion

With hand pump - 175/85 to 4" hose

Volvo S60, S90, S60 Cross Country (From 2015-) V40, V60, V90, V60 Cross Country (From 2015-) XC60, XC90 (From 2015-)

This internal nozzle is inserted into the exhaust pipe and when inflated, it expands and thus adapts to the inside of the exhaust pipe.

The nozzle is standard with a hand pump for activation and a release valve for deactivation, but it can also be delivered with a pneumatic activation set.

The nozzle can be used for both right and left exhaust pipes.