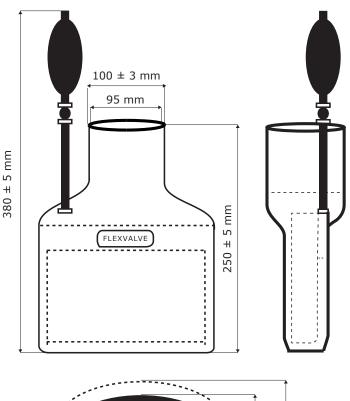

## Oval, internal nozzle for external expansion

With hand pump - 175/85 to 4" hose

Volvo S60, S90, S60 Cross Country (From 2015-) V40, V60, V90, V60 Cross Country (From 2015-) XC60, XC90 (From 2015-)

This internal nozzle is inserted into the exhaust pipe and when inflated, it expands and thus adapts to the inside of the exhaust pipe.

The nozzle is standard with a hand pump for activation and a release valve for deactivation, but it can also be delivered with a pneumatic activation set.

The nozzle can be used for both right and left exhaust pipes.

Your company name and logo can be stamped into the nozzle.

Product no.: 236100 V2

Nozzle type: Oval with hand pump

Size: 175/85 MM

Operation pressure: 1.0 bar

Hose diameter: 4"

Weight: 900 gram

Work temperature: +150° C