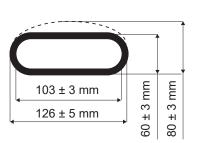

Product no.: 236100 V

Nozzle type: Oval with hand pump

Size: 126/80 MM

Operation pressure: 1.0 bar

Hose diameter: 4"

Weight: 900 gram

Work temperature: +150° C