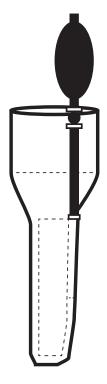

## Oval, internal nozzle for external expansion

With hand pump - 126/80 to 4" hose

Volvo XC60, V60, S60 (before 2015) Mercedes E (before 2013) Mercedes R, GLK, GLA 2015 Porsche Cayenne

This internal nozzle is inserted into the exhaust pipe and when inflated, it expands and thus adapts to the inside of the exhaust pipe.

The nozzle is standard with a hand pump for activation and a release valve for deactivation, but it can also be delivered with a pneumatic activation set.

The nozzle can be used for both right and left exhaust pipes. Your company name and logo can be stamped into the nozzle.