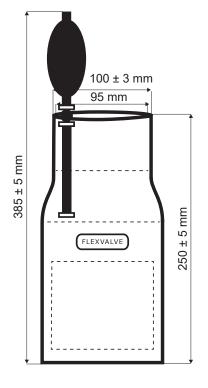

Product no.: 236100 V

Nozzle type: Oval with hand pump

Size: 126/80 MM

Operation pressure: 1.0 bar

Hose diameter: 4"

Weight: 900 gram

Work temperature: +150° C