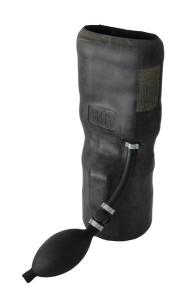

## Oval, internal nozzle for external expansion

With hand pump - 126/80 to 4" hose

Volvo XC60, V60, S60 (before 2015) Mercedes E (before 2013) Mercedes R, GLK, GLA 2015 Porsche Cayenne

This internal nozzle is inserted into the exhaust pipe and when inflated, it expands and thus adapts to the inside of the exhaust pipe.

The nozzle is standard with a hand pump for activation and a release valve for deactivation, but it can also be delivered with a pneumatic activation set.

The nozzle can be used for both right and left exhaust pipes. Your company name and logo can be stamped into the nozzle.

Product no.: 236100 V

Nozzle type: Oval with hand pump

Size: 126/80 MM

Operation pressure: 1.0 bar

Hose diameter: 4"

Weight: 900 gram

Work temperature: +150° C