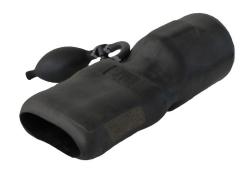

## Oval, internal nozzle for external expansion

With hand pump - 126/80 to 4" hose

Volvo XC60, V60, S60 (before 2015) Mercedes E (before 2013) Mercedes R, GLK, GLA 2015 Porsche Cayenne

This internal nozzle is inserted into the exhaust pipe and when inflated, it expands and thus adapts to the inside of the exhaust pipe.

The nozzle is standard with a hand pump for activation and a release valve for deactivation, but it can also be delivered with a pneumatic activation set.

The nozzle can be used for both right and left exhaust pipes. Your company name and logo can be stamped into the nozzle.

Product no.: 236100 V

Nozzle type: Oval with hand pump

Size: 126/80 MM

Operation pressure: 1.0 bar

Hose diameter: 4"

Weight: 900 gram

Work temperature: +150° C