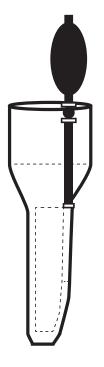

## Oval, internal nozzle for external expansion

With hand pump - 175/60 to 4" hose

Audi A6 2015 - Citroën DS

This internal nozzle is inserted into the exhaust pipe and when inflated, it expands and thus adapts to the inside of the exhaust pipe.

The nozzle can be used for both right and left exhaust pipes.

Your company name and logo can be stamped into the nozzle.

Product no.: 236100 A

Nozzle type: Oval with hand pump

Size: 175/60 MM

Operation pressure: 1.0 bar