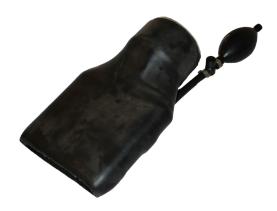

## Oval, internal nozzle for external expansion

With hand pump - 175/60 to 4" hose

Audi A6 2015 - Citroën DS

This internal nozzle is inserted into the exhaust pipe and when inflated, it expands and thus adapts to the inside of the exhaust pipe.

The nozzle is specially developed for the following car models:

- Audi A6 2015
- Citroën DS

The nozzle is standard with a hand pump for activation and a release valve for deactivation, but it can also be delivered with a pneumatic activation set.

The nozzle can be used for both right and left exhaust pipes.

Your company name and logo can be stamped into the nozzle.

Product no.: 236100 A

Nozzle type: Oval with hand pump

Size: 175/60 MM

Operation pressure: 1.0 bar

Hose diameter: 4"

Weight: 1200 gram

Work temperature: +150° C