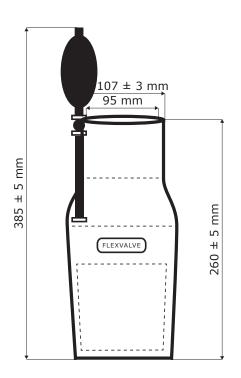

## Oval, internal nozzle for external expansion

With hand pump - 175/60 to 4" hose

Audi A6 2015 - Citroën DS

This internal nozzle is inserted into the exhaust pipe and when inflated, it expands and thus adapts to the inside of the exhaust pipe.

The nozzle can be used for both right and left exhaust pipes.

Your company name and logo can be stamped into the nozzle.

Product no.: 236100 A

Nozzle type: Oval with hand pump

Size: 175/60 MM

Operation pressure: 1.0 bar

Hose diameter: 4"

Weight: 1200 gram

Work temperature: +150° C