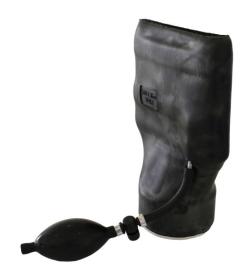

## Oval, internal nozzle for external expansion

With hand pump - 175/60 to 4" hose

Audi A6 2015 - Citroën DS

This internal nozzle is inserted into the exhaust pipe and when inflated, it expands and thus adapts to the inside of the exhaust pipe.

The nozzle is specially developed for the following car models:

- Audi A6 2015
- Citroën DS

The nozzle is standard with a hand pump for activation and a release valve for deactivation, but it can also be delivered with a pneumatic activation set.