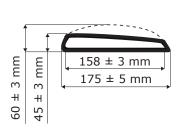

The nozzle can be used for both right and left exhaust pipes.

Your company name and logo can be stamped into the nozzle.

Product no.: 236100 A

Nozzle type: Oval with hand pump

Size: 175/60 MM

Operation pressure: 1.0 bar

Hose diameter: 4"

Weight: 1200 gram

Work temperature: +150° C