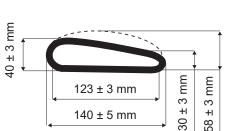

The nozzle can be used for both right and left exhaust pipes. Your company name and logo can be stamped into the nozzle.

Product no.: 235100 M

Nozzle type: Oval with hand pump

Size: 140/58 MM

Operation pressure: 1.0 bar

Hose diameter: 4"

Weight: 1200 gram

Work temperature: +150° C