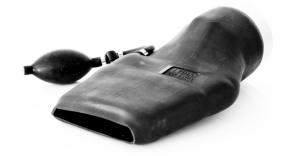

## Oval, internal nozzle - adapts through expansion

With hand pump - 140/58 to 4" hose

Mercedes C - Mercedes CLA Mercedes E GLE - Ford Mondeo 2015

This internal nozzle is inserted into the exhaust pipe and when inflated, it expands and thus adapts to the inside of the exhaust pipe.

The nozzle is specially developed for the following car models:

- Mercedes C
- Mercedes CLA
- Mercedes E GLE
- Ford Mondeo 2015

The nozzle is standard with a hand pump for activation and a release valve for deactivation, but it can also be delivered with a pneumatic activation set.

The nozzle can be used for both right and left exhaust pipes. Your company name and logo can be stamped into the nozzle.

Product no.: 235100 M

Nozzle type: Oval with hand pump

Size: 140/58 MM

Operation pressure: 1.0 bar

Hose diameter: 4"

Weight: 1200 gram

Work temperature: +150° C