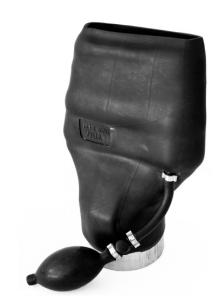

## Oval, internal nozzle - adapts through expansion

With hand pump - 140/58 to 4" hose

Mercedes C - Mercedes CLA Mercedes E GLE - Ford Mondeo 2015

This internal nozzle is inserted into the exhaust pipe and when inflated, it expands and thus adapts to the inside of the exhaust pipe.

The nozzle is specially developed for the following car models:

- Mercedes C
- Mercedes CLA
- Mercedes E GLE
- Ford Mondeo 2015

The nozzle is standard with a hand pump for activation and a release valve for deactivation, but it can also be delivered with a pneumatic activation set.

The nozzle can be used for both right and left exhaust pipes. Your company name and logo can be stamped into the nozzle.

Product no.: 235100 M

Nozzle type: Oval with hand pump

Size: 140/58 MM

Operation pressure: 1.0 bar