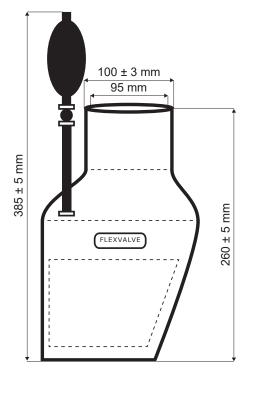

The nozzle can be used for both right and left exhaust pipes. Your company name and logo can be stamped into the nozzle.

Product no.: 235100 M

Nozzle type: Oval with hand pump

Size: 140/58 MM

Operation pressure: 1.0 bar

Hose diameter: 4"

Weight: 1200 gram

Work temperature: +150° C